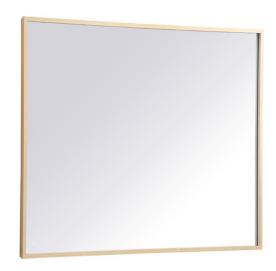

## **Pier COLLECTION**

Pier 36in x 40in Hardwired LED mirror and color changing temperature 3000K/4200K/6400K

Item No: MRE63640BK (Black)

Item No: MRE63640BR (Brass)

**Available Finishes**