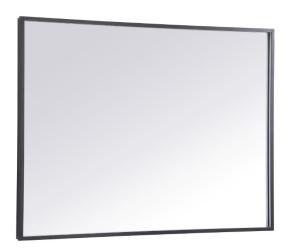

## **Pier COLLECTION**

Pier 36in x 40in Hardwired LED mirror and color changing temperature 3000K/4200K/6400K

Item No: MRE63640BK (Black)

Item No: MRE63640BR (Brass)

**Available Finishes**